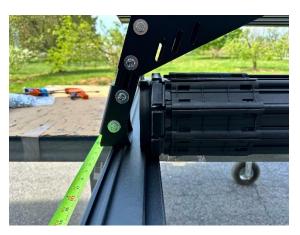

## 17 and 24" Rack Fitment

- The 17" and 24" rack can be mounted up to 58 Inches or 4.83 Feet from the edge of the cover on the tailgate side and still allow the cover to roll under the bar.
- The Weather Stripping of the cover will rub on the Aluminum Vertical Bar of the rack.
- You can still mount the forward most bar (Cab Side) near the Cab past 58 Inches and strap/secure the roll of the cover.