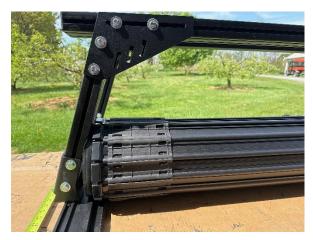

## 17 and 24" Rack Fitment

- The 17" and 24" rack can be mounted up to 58 Inches or 4.83 Feet from the edge of the cover on the tailgate side and still allow the cover to roll under the bar.
- The Weather Stripping of the cover will rub on the Aluminum Vertical Bar of the rack.
- You can still mount the forward most bar (Cab Side) near the Cab past 58 Inches and strap/secure the roll of the cover.