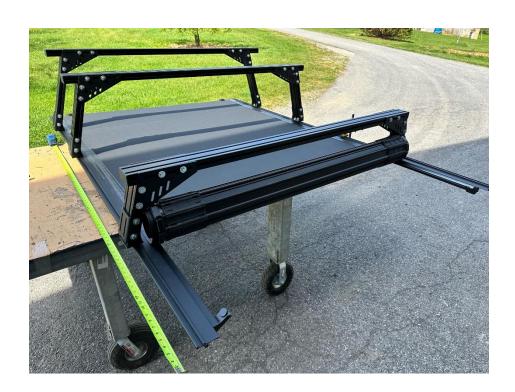

## **6" Rack Fitment**

 The 6" rack will mount to the t-slots but the cover cannot be rolled without removing the crossbars

## 11" Rack Fitment

• The 11" rack can be mounted up to 24 Inches or 2 Feet from the edge of the cover on the tailgate side and still allow the cover to roll under the bar

## 17 and 24" Rack Fitment

- The 17" and 24" rack can be mounted up to 58 Inches or 4.83 Feet from the edge of the cover on the tailgate side and still allow the cover to roll under the bar.
- The Weather Stripping of the cover will rub on the Aluminum Vertical Bar of the rack.
- You can still mount the forward most bar (Cab Side) near the Cab past 58 Inches and strap/secure the roll of the cover.