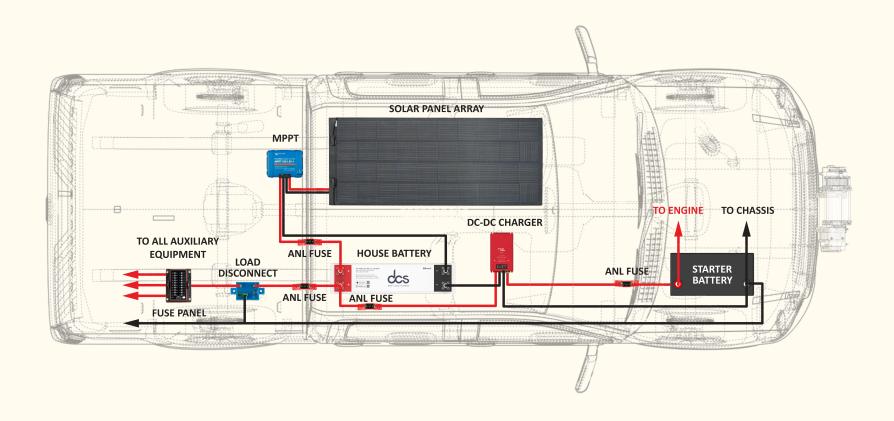

## WIRING DIAGRAM - CAR (HOUSE BATTERY)

**SAFETY DISCLAIMER** This document is intended for informational purposes only. It is not a substitute for having a trained, professional electrical installer work on your power system. If you have any doubts about performing do-it-yourself electrical work we highly recommend you hire a professional. Deep Cycle Systems is not responsible for the use and results of this information by any party, especially those lacking sufficient skill or knowledge to perform these steps safely and any hazard created is the sole responsibility of the user.