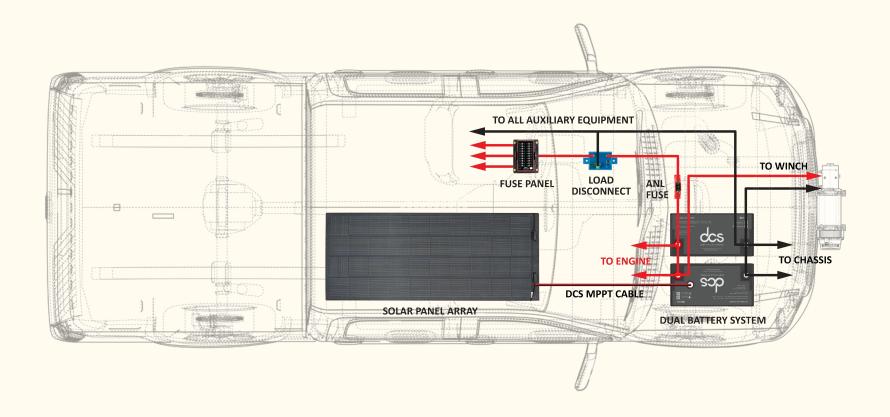

## WIRING DIAGRAM - CAR (DUAL BATTERY SYSTEM)

**SAFETY DISCLAIMER** This document is intended for informational purposes only. It is not a substitute for having a trained, professional electrical installer work on your power system. If you have any doubts about performing do-it-yourself electrical work we highly recommend you hire a professional. Deep Cycle Systems is not responsible for the use and results of this information by any party, especially those lacking sufficient skill or knowledge to perform these steps safely and any hazard created is the sole responsibility of the user.