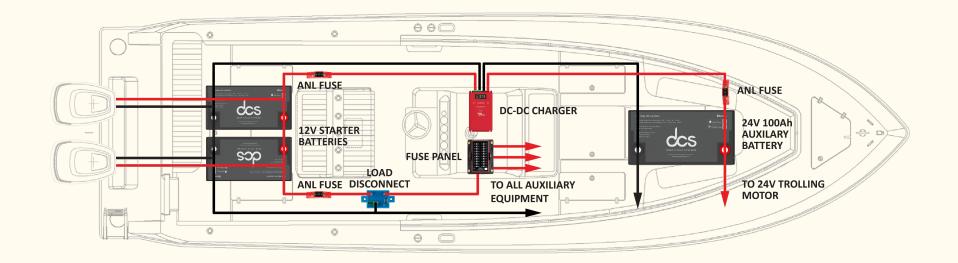

## **WIRING DIAGRAM - BOAT (AUXILIARY BATTERY)**

**SAFETY DISCLAIMER** This document is intended for informational purposes only. It is not a substitute for having a trained, professional electrical installer work on your power system. If you have any doubts about performing do-it-yourself electrical work we highly recommend you hire a professional. Deep Cycle Systems is not responsible for the use and results of this information by any party, especially those lacking sufficient skill or knowledge to perform these steps safely and any hazard created is the sole responsibility of the user.