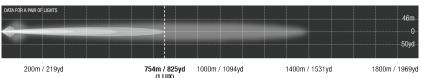

## SPECIFICATIONS:

- Power: 60 Watts
- Distance to 1 lux (pair): 754m
- Distance to 1 lux (single): 533m
- Input voltage range: 10 30V
- Current draw: 4.4 Amps @ 13.2V
- Colour temperature: 5000K
- LED estimated lifespan: 50,000 hours
- Operating temperature: -40° to 63°C
- Weight: 1kg (including mount).

## DATA FOR A PAIR OF LIGHTS: