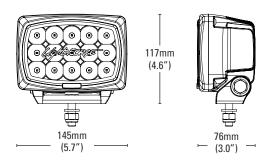

## SPECIFICATIONS:

- Power: 60 Watts
- Distance to 1 lux (pair): 754m
- Distance to 1 lux (single): 533m
- Input voltage range: 10 30V
- Current draw: 4.4 Amps @ 13.2V
- Colour temperature: 5000K
- LED estimated lifespan: 50,000 hours
- Operating temperature: -40° to 63°C
- Weight: 1kg (including mount).

## **OPTIONAL ACCESSORIES:**

- Driving light harness with three stage switch operation and waterproof connectors (LFDLHTS)
- Stainless steel bracket
- Tube mount brackets
- Anti theft kit (ATNSG2)
- Filters available in clear spot, clear combo and clear wide.

## DIMENSIONS:



# LIGHTFORCE STRIKER LED

The Australian designed and manufactured Striker LEDs have a stylish rectangular form factor for a cool look on any 4X4, SUV or ute, and great all-round performance. The twin pack includes a complete DIY Easy-fit Installation Kit – so it's more than just a set of driving lights, it's a great value driving light system.

## FEATURES:

- Made in Australia
- 15 x high quality LumiLED LEDs providing consistent high performance
- LED spot reflectors with the ability to use modular filters to produce a wide driving light beam pattern or flood diffusion filter for work light environment
- IP68 and IP69K resistant to water and dust ingress
- 75mm slim footprint for multiple mounting options
- Reverse polarity voltage protection and high current waterproof connectors
- P